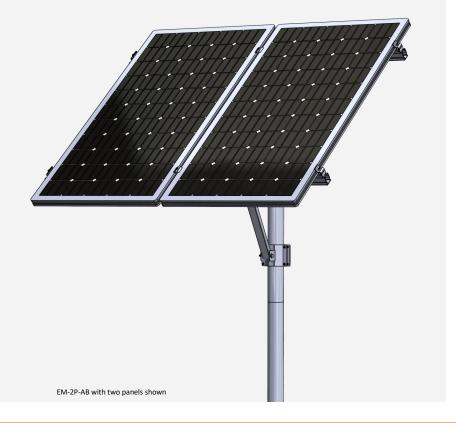

## **EZYmount Solar Panel Mounting System**

Created to be versatile, the EZYmount Solar Panel Bracket has been designed to be used with the majority of domestic and commercial solar panels. It is suitable for almost any environment as it can be tilted to ensure maximum solar panel performance. The EZYmount can be fitted to almost any pole with a 76 or 89mm diameter.

| Specifications       |                                                                                                                                   |         |                |          |
|----------------------|-----------------------------------------------------------------------------------------------------------------------------------|---------|----------------|----------|
| Model                | EM-1P-AB                                                                                                                          | EM-1P-C | EM-2P-AB       | EM-2P-C  |
| Wind Region          | A/B                                                                                                                               | С       | A/B            | С        |
| Mounting Options     | Тор                                                                                                                               | Тор     | Top/Side       | Top/Side |
| Supported Panel Size | 1x 1800x1000mm                                                                                                                    |         | 2x 1800x1000mm |          |
| Number of Panels     | 1                                                                                                                                 | 1       | 2              | 2        |
| Maximum Loading      | 14kg                                                                                                                              | 14kg    | 25kg           | 25kg     |
| Features             | Variable tilt angles from 20° to 50°. Compatible with 65NB and 80NB poles. Expandable Design                                      |         |                |          |
| Construction         | Tilt Bracket/Swivel: 3mm Stainless Steel<br>Solar Panel Frame: Steel (Galvanised)<br>Support Bar (EM-2P only): Steel (Galvanised) |         |                |          |
| Sunlock              | Solar Panel Rail, End Clamps                                                                                                      |         |                |          |
| Max. Mount Height    | 10m                                                                                                                               |         |                |          |
| Shipping Dimensions  | 300x1100x300mm                                                                                                                    |         | 300x2100x300mm |          |
| Shipping Weight      | 12kg                                                                                                                              | 13kg    | 17kg           | 18kg     |