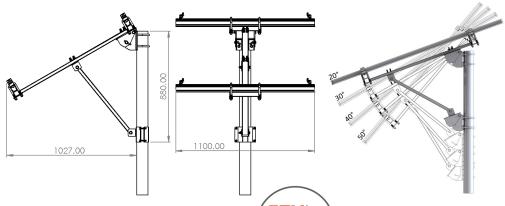

| Specifications       |                                                                                                                                   |         |                |          |
|----------------------|-----------------------------------------------------------------------------------------------------------------------------------|---------|----------------|----------|
| Model                | EM-1P-AB                                                                                                                          | EM-1P-C | EM-2P-AB       | EM-2P-C  |
| Wind Region          | A/B                                                                                                                               | С       | A/B            | С        |
| Mounting Options     | Тор                                                                                                                               | Тор     | Top/Side       | Top/Side |
| Supported Panel Size | 1x 1800x1000mm                                                                                                                    |         | 2x 1800x1000mm |          |
| Number of Panels     | 1                                                                                                                                 | 1       | 2              | 2        |
| Maximum Loading      | 14kg                                                                                                                              | 14kg    | 25kg           | 25kg     |
| Features             | Variable tilt angles from 20° to 50°. Compatible with 65NB and 80NB poles. Expandable Design                                      |         |                |          |
| Construction         | Tilt Bracket/Swivel: 3mm Stainless Steel<br>Solar Panel Frame: Steel (Galvanised)<br>Support Bar (EM-2P only): Steel (Galvanised) |         |                |          |
| Sunlock              | Solar Panel Rail, End Clamps                                                                                                      |         |                |          |
| Max. Mount Height    | 10m                                                                                                                               |         |                |          |
| Shipping Dimensions  | 300x1100x300mm                                                                                                                    |         | 300x2100x300mm |          |
| Shipping Weight      | 12kg                                                                                                                              | 13kg    | 17kg           | 18kg     |