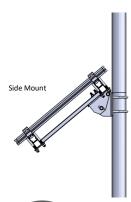

| Specifications       |                                                                                              |                |
|----------------------|----------------------------------------------------------------------------------------------|----------------|
| Model                | EMM-1P-AB                                                                                    | EMM-2P-AB      |
| Wind Region          | A/B                                                                                          | A/B            |
| Mounting Options     | Top/Side                                                                                     | Top/Side       |
| Supported Panel Size | 1x 900x550mm                                                                                 | 2x 900x550mm   |
| Number of Panels     | 1                                                                                            | 2              |
| Maximum Loading      | 7kg                                                                                          | 14kg           |
| Features             | Variable tilt angles from 20° to 50°. Compatible with 65NB and 80NB poles. Expandable Design |                |
| Construction         | Tilt Bracket/Swivel: 3mm Stainless Steel<br>Solar Panel Frame: Steel (Galvanised)            |                |
| Sunlock              | Solar Panel Rail, End Clamps                                                                 |                |
| Max. Mount Height    | 10m                                                                                          |                |
| Shipping Dimensions  | 300x600x300mm                                                                                | 300x1200x300mm |
| Shipping Weight      | 8kg                                                                                          | 10kg           |