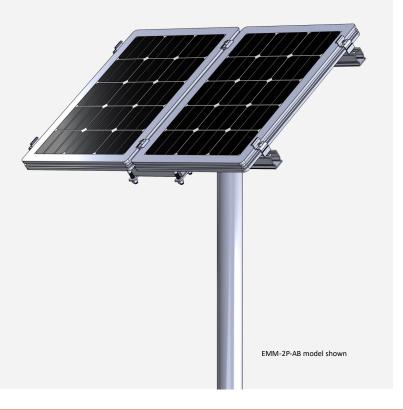

## EZYmount Mini Solar Panel Mounting System

Created to be versatile, the EZYmount Mini Solar Panel Bracket has been designed to be used with the majority of domestic and commercial solar panels.

It is suitable for almost any environment as it can be tilted to ensure maximum solar panel performance. The EZYmount Mini can be fitted to almost any pole with a 76 or 89mm diameter.