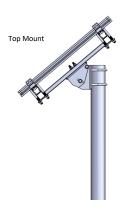

| Specifications       |                                                                                              |                |
|----------------------|----------------------------------------------------------------------------------------------|----------------|
| Model                | EMM-1P-AB                                                                                    | EMM-2P-AB      |
| Wind Region          | A/B                                                                                          | A/B            |
| Mounting Options     | Top/Side                                                                                     | Top/Side       |
| Supported Panel Size | 1x 900x550mm                                                                                 | 2x 900x550mm   |
| Number of Panels     | 1                                                                                            | 2              |
| Maximum Loading      | 7kg                                                                                          | 14kg           |
| Features             | Variable tilt angles from 20° to 50°. Compatible with 65NB and 80NB poles. Expandable Design |                |
| Construction         | Tilt Bracket/Swivel: 3mm Stainless Steel<br>Solar Panel Frame: Steel (Galvanised)            |                |
| Sunlock              | Solar Panel Rail, End Clamps                                                                 |                |
| Max. Mount Height    | 10m                                                                                          |                |
| Shipping Dimensions  | 300x600x300mm                                                                                | 300x1200x300mm |
| Shipping Weight      | 8kg                                                                                          | 10kg           |